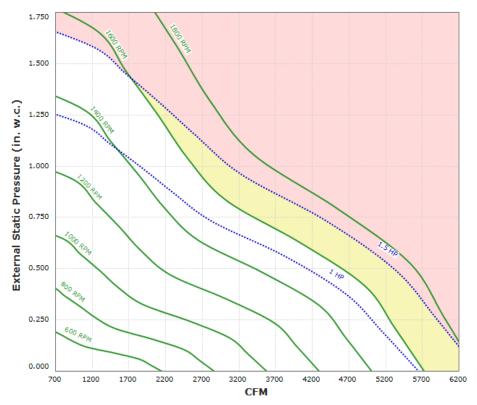

Max Sizeable RPM = 1900 RPM. Curve shown extended beyond this point for reference only.

Motor DHP00165 has an rpm range of 300 to 1150. Motor DHP1/545 has an rpm range of 435 to 1740. Motor DTP0016 has an rpm range of 300 to 1150. Motor DTP0016-50 has an rpm range of 300 to 958. Motor DTP1/54 has an rpm range of 437 to 1750. Motor DTP1/54-50HZ has an rpm range of 357 to 1426. Motor EP00165 has an rpm range of 300 to 1150. Motor EP1/545 has an rpm range of 300 to 1150. Motor GP0016 has an rpm range of 300 to 1150. Motor GP0016-50 has an rpm range of 300 to 958. Motor GP1/54 has an rpm range of 450 to 1800. Motor GP1/54-50 has an rpm range of 360 to 1440.